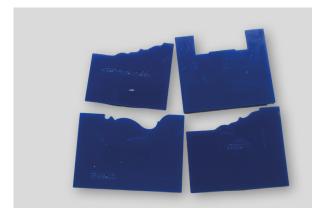

Our proprietary **AutoTEMP** software was intentionally designed to **make cutting templates a snap** regardless of skill level.

The **AutoSHOE** add-on empowers you to create custom counterprofile **pressure shoes and vacuum coater gauges** right when you need them.