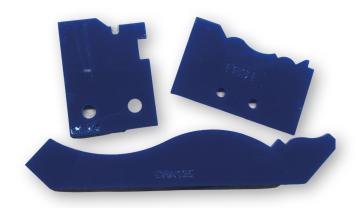

Our proprietary **AutoTEMP** software was intentionally designed to **make cutting templates a snap** regardless of skill level.

The **AutoSHOE** add-on empowers you to create custom counterprofile **pressure shoes and vacuum coater gauges** right when you need them.